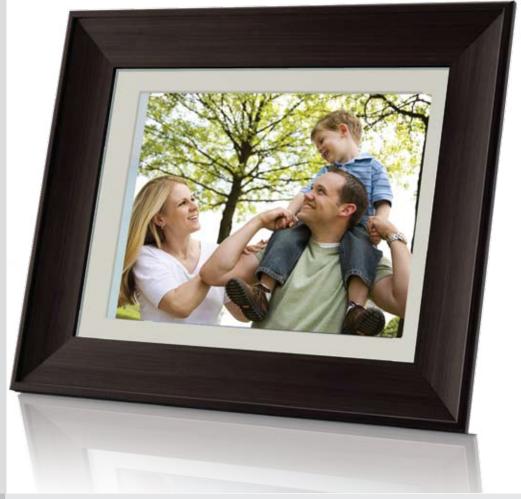

## DP1412-1G

## 14" DIGITAL PHOTO FRAME with **MULTIMEDIA PLAYBACK and 1GB BUILT-IN MEMORY**

- 14" TFT LCD color display
- Classic wooden frame
- 1GB internal flash memory lets you store your favorite photos directly on the frame
- Displays JPEG photo files
- Plays MP3 and WMA music files
- Plays MPEG-4, H.264, and Motion JPÉG video files
- Photo slideshow mode with music
- Calendar and clock with alarm timer
- SD, MMC, MS, xD, and CF card slots
- Full-size USB port for use with flash memory drives
- Integrated stereo speakers
- Full-function remote control included
- Wall-mountable design with detachable stand